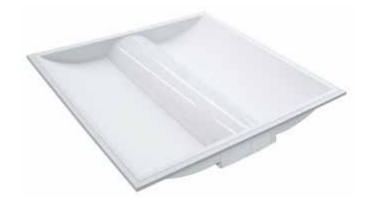

|
|---------------------|------|------------------|--------------|---------|----------|-------------|------------|
| TL-28W-22Q-28-TG-03 | 28W  |                  |              |         | 2 * 2 ft | 3000K-3500K | 2.55 kg/pc |
| TL-35W-22Q-28-TG-03 | 35W  | AC 100-277V      | 100-110 lm/W | SMD2835 | 2 211    | 3000K-3300K | 2.00 kg/pc |
| TL-36W-24Q-28-TG-03 | 36W  |                  |              |         |          | 4000K-4500K |            |
| TL-45W-24Q-28-TG-03 | 45W  |                  |              |         |          |             |            |
| TL-50W-24Q-28-TG-03 | 50W  |                  |              |         | 2 * 4 ft | 5000K-5500K | 5.2 kg/pc  |
| TL-60W-24Q-28-TG-03 | 60W  |                  |              |         |          |             |            |





# **Structures**





# **Driver**







- Inteligent IC control
- OCP/SCP/LVP
- PF>0.95
- Insulated circuits
- Insulated synthetic aluminum shell

### Wire connection



#### Wire connection



#### Wiring of troffer with 0-10V dimmable driver



#### Wire connection



#### Wiring of troffer with 0-10V dimmable driver



### **ROCKLAND LED LLC**

### **INSTALLATION**



#### installation



1.Remove Ceiling plaster slab. 2.Connect



2.Connect power supply.



3. Fix the troffer light into right place.



4. Stabilize the troffer light.

#### package

| Item     | N.W.       | Carton<br>Size(mm) | Qty      | G.W.        | Quantity loaded by<br>20 GP container | Quantity loaded by<br>40 GP container | Quantity loaded by<br>40 HQ container |
|----------|------------|------------------