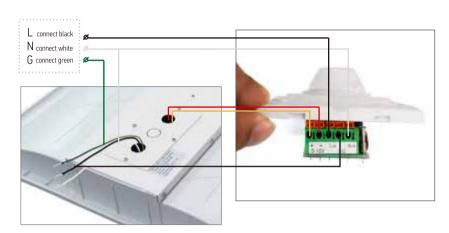

G-03 | 35W  | AC 100-277V      | 100-110 lm/W | SMD2835 | 2 211    | 3000K-3300K | 2.00 kg/pc |
| TL-36W-24Q-28-TG-03 | 36W  |                  |              |         |          | 4000K-4500K |            |
| TL-45W-24Q-28-TG-03 | 45W  |                  |              |         |          |             |            |
| TL-50W-24Q-28-TG-03 | 50W  |                  |              |         | 2 * 4 ft | 5000K-5500K | 5.2 kg/pc  |
| TL-60W-24Q-28-TG-03 | 60W  |                  |              |         |          |             |            |





# **Structures**





# **Driver**







- Inteligent IC control
- OCP/SCP/LVP
- PF>0.95
- Insulated circuits
- Insulated synthetic aluminum shell

### Wire connection



#### Wire connection



#### Wiring of troffer with 0-10V dimmable driver



#### Wire connection



#### Wiring of troffer with 0-10V dimmable driver



### **ROCKLAND LED LLC**

### **INSTALLATION**



#### installation



1.Remove Ceiling plaster slab. 2.Connect



2.Connect power supply.



3. Fix the troffer light into right place.



4. Stabilize the troffer light.

#### package

| Item     | N.W.       | Carton<br>Size(mm) | Qty      | G.W.        | Quantity loaded by<br>20 GP container | Quantity loaded by<br>40 GP container | Quantity loaded by<br>40 HQ container |
|----------|------------|--------------------|----------|-------------|---------------------------------------|---------------------------------------|---------------------------------------|
| 2 x 2 FT | 2.55 kg/pc | 630x625x330        | 4pcs/CTN | 14.2 kg/CTN | 764