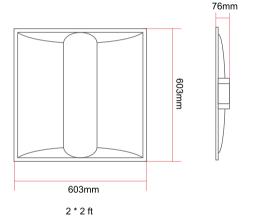

# **Specifications**

| Model               | Watt | Input<br>Voltage | Lumens       | LEDs    | Size(mm) | ССТ         | N.W        |
|---------------------|------|------------------|--------------|---------|----------|-------------|------------|
| TL-28W-22Q-28-TG-03 | 28W  |                  |              |         | 2 * 2 ft | 3000K-3500K | 2.55 kg/pc |
| TL-35W-22Q-28-TG-03 | 35W  | AC 100-277V      | 100-110 lm/W | SMD2835 | 2 211    | 3000K-3300K | 2.00 kg/pc |
| TL-36W-24Q-28-TG-03 | 36W  |                  |              |         |          | 4000K-4500K |            |
| TL-45W-24Q-28-TG-03 | 45W  |                  |              |         |          |             |            |
| TL-50W-24Q-28-TG-03 | 50W  |                  |              |         | 2 * 4 ft | 5000K-5500K | 5.2 kg/pc  |
| TL-60W-24Q-28-TG-03 | 60W  |                  |              |         |          |             |            |