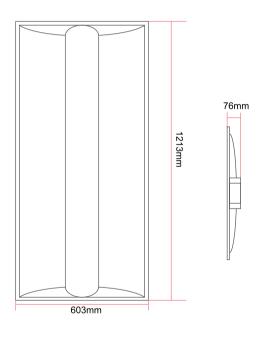

# **Specifications**

| Model               | Watt | Input<br>Voltage | Lumens       | LEDs    | Size(mm) | ССТ         | N.W        |
|---------------------|------|------------------|--------------|---------|----------|-------------|------------|
| TL-28W-22Q-28-TG-03 | 28W  |                  |              |         | 2 * 2 ft | 3000K-3500K | 2.55 kg/pc |
| TL-35W-22Q-28-TG-03 | 35W  | AC 100-277V      | 100-110 lm/W | SMD2835 | 2 211    | 3000K-3300K | 2.00 kg/pc |
| TL-36W-24Q-28-TG-03 | 36W  |                  |              |         |          | 4000K-4500K |            |
| TL-45W-24Q-28-TG-03 | 45W  |                  |              |         |          |             |            |
| TL-50W-24Q-28-TG-03 | 50W  |                  |              |         | 2 * 4 ft | 5000K-5500K | 5.2 kg/pc  |
| TL-60W-24Q-28-TG-03 | 60W  |                  |              |         |          |             |            |