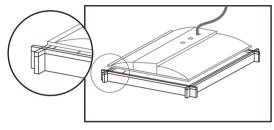

4Q-28-TG-03 | 45W  |                  |              |         |          |             |            |
| TL-50W-24Q-28-TG-03 | 50W  |                  |              |         | 2 * 4 ft | 5000K-5500K | 5.2 kg/pc  |
| TL-60W-24Q-28-TG-03 | 60W  |                  |              |         |          |             |            |





# **Structures**





# **Driver**







- Inteligent IC control
- OCP/SCP/LVP
- PF>0.95
- Insulated circuits
- Insulated synthetic aluminum shell

### Wire connection



#### Wire connection



#### Wiring of troffer with 0-10V dimmable driver



#### Wire connection



#### Wiring of troffer with 0-10V dimmable driver



### **ROCKLAND LED LLC**

### **INSTALLATION**



#### installation



1.Remove Ceiling plaster slab. 2.Connect



2.Connect power supply.



3. Fix the troffer light into right place.



4. Stabilize the troffer light.

#### package

| Item     | N.W.       | Carton<br>Size(mm) | Qty      | G.W.        | Quantity loaded by<br>20 GP container | Quantity loaded by<br>40 GP container | Quantity loaded by<br>40 HQ container |
|----------|------------|--------------------|----------|-------------|---------------------------------------|---------------------------------------|---------------------------------------|
| 2 x 2 FT | 2.55 kg/pc | 630x625x330        | 4pcs/CTN | 14.2 kg/CTN | 764                                   | 1724                                  | 2000                                  |
| 2 x4 FT  | 5.1 kg/pc  | 1235x625x170       | 2pcs/CTN | 13.9 kg/CTN | 236                                   | 626