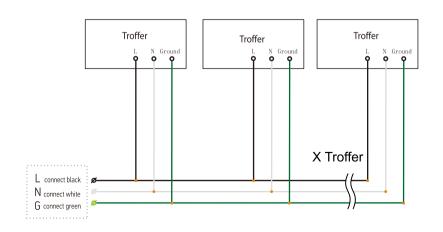

V      | 100-110 lm/W | SMD2835 | 2 211    | 3000K-3300K | 2.00 kg/pc |
| TL-36W-24Q-28-TG-03 | 36W  |                  |              |         |          | 4000K-4500K |            |
| TL-45W-24Q-28-TG-03 | 45W  |                  |              |         |          |             |            |
| TL-50W-24Q-28-TG-03 | 50W  |                  |              |         | 2 * 4 ft | 5000K-5500K | 5.2 kg/pc  |
| TL-60W-24Q-28-TG-03 | 60W  |                  |              |         |          |             |            |





# **Structures**





# **Driver**







- Inteligent IC control
- OCP/SCP/LVP
- PF>0.95
- Insulated circuits
- Insulated synthetic aluminum shell

### Wire connection



#### Wire connection



#### Wiring of troffer with 0-10V dimmable driver



#### Wire connection



#### Wiring of troffer with 0-10V dimmable driver



### **ROCKLAND LED LLC**

### **INSTALLATION**



#### installation



1.Remove Ceiling plaster slab. 2.Connect



2.Connect power supply.



3. Fix the troffer light into right place.



4. Stabilize the troffer light.

#### package

| Item     | N.W.       | Carton<br>Size(mm) | Qty      | G.W.        | Quantity loaded by<br>20 GP container | Quantity loaded by<br>40 GP container | Quantity loaded by<br>40 HQ container |
|----------|------------|--------------------|----------|-------------|---------------------------------------|---------------------------------------|---------------------------------------|
| 2 x 2 FT | 2.55 kg/pc | 630x625x330        | 4pcs/CTN | 14.2 kg/CTN | 764                                   | 1724