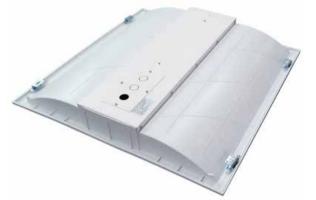

|
|---------------------|------|------------------|--------------|---------|----------|-------------|------------|
| TL-28W-22Q-28-TG-03 | 28W  |                  |              |         | 2 * 2 ft | 3000K-3500K | 2.55 kg/pc |
| TL-35W-22Q-28-TG-03 | 35W  | AC 100-277V      | 100-110 lm/W | SMD2835 | 2 211    | 3000K-3300K | 2.00 kg/pc |
| TL-36W-24Q-28-TG-03 | 36W  |                  |              |         |          | 4000K-4500K |            |
| TL-45W-24Q-28-TG-03 | 45W  |                  |              |         |          |             |            |
| TL-50W-24Q-28-TG-03 | 50W  |                  |              |         | 2 * 4 ft | 5000K-5500K | 5.2 kg/pc  |
| TL-60W-24Q-28-TG-03 | 60W  |                  |              |         |          |             |            |





# **Structures**





# **Driver**







- Inteligent IC control
- OCP/SCP/LVP
- PF>0.95
- Insulated circuits
- Insulated synthetic aluminum shell

### Wire connection



#### Wire connection



#### Wiring of troffer with 0-10V dimmable driver



#### Wire connection



#### Wiring of troffer with 0-10V dimmable driver



### **ROCKLAND LED LLC**

### **INSTALLATION**



#### installation



1.Remove Ceiling plaster slab. 2.Connect



2.Connect power supply.



3. Fix the troffer light into right place.



4. Stabilize the troffer light.

#### package

| Item     | N.W.       | Carton<br>Size(mm) | Qty      | G.W.        | Quantity loaded by<br>20 GP container | Quantity loaded by<br>40 GP container | Quantity loaded by<br>40 HQ container |
|----------|------------|--------------------