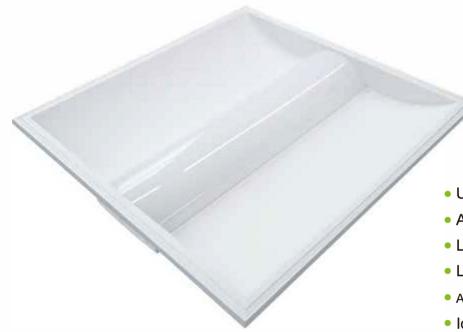

# **Troffers**

### Features & Benefits:

- UL/cUL DLC 4.2 with isolated external power supply
- AC100-277V, 0-10V dimmable
- LED Source: SMD2835, CRI>80, LM80 report
- Longbright Driver: PF>0.95, THD<20%, Non-flicker
- ABS frame
- Ideal replacement for traditional troffer with over 80% energy saving!
- 5 years warranty