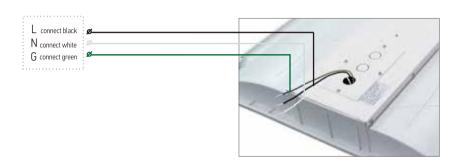

* 2 ft | 3000K-3500K | 2.55 kg/pc |
| TL-35W-22Q-28-TG-03 | 35W  | AC 100-277V      | 100-110 lm/W | SMD2835 | 2 211    | 3000K-3300K | 2.00 kg/pc |
| TL-36W-24Q-28-TG-03 | 36W  |                  |              |         |          | 4000K-4500K |            |
| TL-45W-24Q-28-TG-03 | 45W  |                  |              |         |          |             |            |
| TL-50W-24Q-28-TG-03 | 50W  |                  |              |         | 2 * 4 ft | 5000K-5500K | 5.2 kg/pc  |
| TL-60W-24Q-28-TG-03 | 60W  |                  |              |         |          |             |            |





# **Structures**





# **Driver**







- Inteligent IC control
- OCP/SCP/LVP
- PF>0.95
- Insulated circuits
- Insulated synthetic aluminum shell

### Wire connection



#### Wire connection



#### Wiring of troffer with 0-10V dimmable driver



#### Wire connection



#### Wiring of troffer with 0-10V dimmable driver



### **ROCKLAND LED LLC**

### **INSTALLATION**



#### installation



1.Remove Ceiling plaster slab. 2.Connect



2.Connect power supply.



3. Fix the troffer light into right place.



4. Stabilize the troffer light.

#### package

| Item     | N.W.       | Carton<br>Size(mm) | Qty      | G.W.        | Quantity loaded by<br>20 GP container | Quantity loaded by<br>40 GP container | Quantity loaded by<br>40 HQ container |
|----------|------------|--------------------|----------|-------------|---------------------------------------|---------------------------------------|---------------------------------------|
| 2 x 2 FT | 2.55 kg/pc | 630x625x330        | 4p