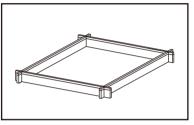

|         |          | 4000K-4500K |            |
| TL-45W-24Q-28-TG-03 | 45W  |                  |              |         |          |             |            |
| TL-50W-24Q-28-TG-03 | 50W  |                  |              |         | 2 * 4 ft | 5000K-5500K | 5.2 kg/pc  |
| TL-60W-24Q-28-TG-03 | 60W  |                  |              |         |          |             |            |





# **Structures**





# **Driver**







- Inteligent IC control
- OCP/SCP/LVP
- PF>0.95
- Insulated circuits
- Insulated synthetic aluminum shell

### Wire connection



#### Wire connection



#### Wiring of troffer with 0-10V dimmable driver



#### Wire connection



#### Wiring of troffer with 0-10V dimmable driver



### **ROCKLAND LED LLC**

### **INSTALLATION**



#### installation



1.Remove Ceiling plaster slab. 2.Connect



2.Connect power supply.



3. Fix the troffer light into right place.



4. Stabilize the troffer light.

#### package

| Item     | N.W.       | Carton<br>Size(mm) | Qty      | G.W.        | Quantity loaded by<br>20 GP container | Quantity loaded by<br>40 GP container | Quantity loaded by<br>40 HQ container |
|----------|------------|--------------------|----------|-------------|---------------------------------------|---------------------------------------|---------------------------------------|
| 2 x 2 FT | 2.55 kg/pc | 630x625x330        | 4pcs/CTN | 14.2 kg/CTN | 764                                   | 1724                                  | 2000                                  |
| 2 x4 FT  | 5.1 kg/pc  | 1235x625x170       | 2pcs/CTN |