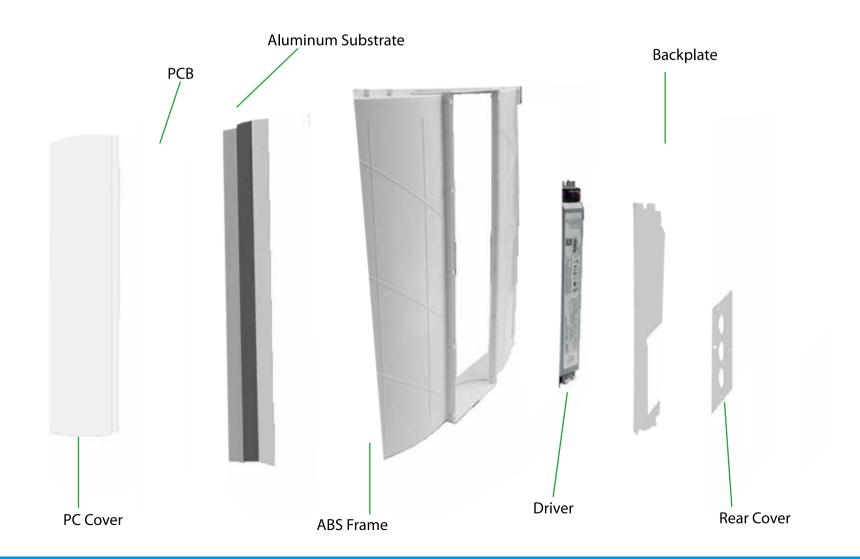

------|------|------------------|--------------|---------|----------|-------------|------------|
| TL-28W-22Q-28-TG-03 | 28W  |                  |              |         | 2 * 2 ft | 3000K-3500K | 2.55 kg/pc |
| TL-35W-22Q-28-TG-03 | 35W  | AC 100-277V      | 100-110 lm/W | SMD2835 | 2 211    | 3000K-3300K | 2.00 kg/pc |
| TL-36W-24Q-28-TG-03 | 36W  |                  |              |         |          | 4000K-4500K |            |
| TL-45W-24Q-28-TG-03 | 45W  |                  |              |         |          |             |            |
| TL-50W-24Q-28-TG-03 | 50W  |                  |              |         | 2 * 4 ft | 5000K-5500K | 5.2 kg/pc  |
| TL-60W-24Q-28-TG-03 | 60W  |                  |              |         |          |             |            |





# **Structures**





# **Driver**







- Inteligent IC control
- OCP/SCP/LVP
- PF>0.95
- Insulated circuits
- Insulated synthetic aluminum shell

### Wire connection



#### Wire connection



#### Wiring of troffer with 0-10V dimmable driver



#### Wire connection



#### Wiring of troffer with 0-10V dimmable driver



### **ROCKLAND LED LLC**

### **INSTALLATION**



#### installation



1.Remove Ceiling plaster slab. 2.Connect



2.Connect power supply.



3. Fix the troffer light into right place.



4. Stabilize the troffer light.

#### package

| Item     | N.W.       | Carton<br>Size(mm) | Qty      | G.W.        | Quantity loaded by<br>20 GP container | Quantity loaded by<br>40 GP container | Quantity loaded by<br>40 HQ container |
|----------|------------|--------------------|----------|----------