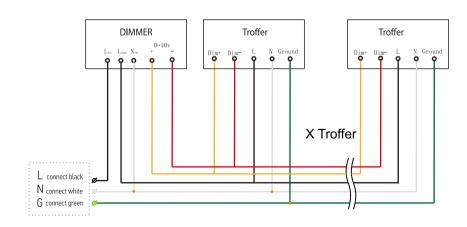

00K | 2.00 kg/pc |
| TL-36W-24Q-28-TG-03 | 36W  |                  |              |         |          | 4000K-4500K |            |
| TL-45W-24Q-28-TG-03 | 45W  |                  |              |         |          |             |            |
| TL-50W-24Q-28-TG-03 | 50W  |                  |              |         | 2 * 4 ft | 5000K-5500K | 5.2 kg/pc  |
| TL-60W-24Q-28-TG-03 | 60W  |                  |              |         |          |             |            |





# **Structures**





# **Driver**







- Inteligent IC control
- OCP/SCP/LVP
- PF>0.95
- Insulated circuits
- Insulated synthetic aluminum shell

### Wire connection



#### Wire connection



#### Wiring of troffer with 0-10V dimmable driver



#### Wire connection



#### Wiring of troffer with 0-10V dimmable driver



### **ROCKLAND LED LLC**

### **INSTALLATION**



#### installation



1.Remove Ceiling plaster slab. 2.Connect



2.Connect power supply.



3. Fix the troffer light into right place.



4. Stabilize the troffer light.

#### package

| Item     | N.W.       | Carton<br>Size(mm) | Qty      | G.W.        | Quantity loaded by<br>20 GP container | Quantity loaded by<br>40 GP container | Quantity loaded by<br>40 HQ container |
|----------|------------|--------------------|----------|-------------|---------------------------------------|---------------------------------------|---------------------------------------|
| 2 x 2 FT | 2.55 kg/pc | 630x625x330        | 4pcs/CTN | 14.2 kg/CTN | 764                                   | 1724                                  | 2000