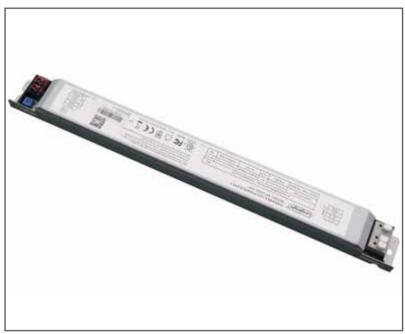

# **Driver**

- Inteligent IC control
- OCP/SCP/LVP
- PF>0.95
- Insulated circuits
- Insulated synthetic aluminum shell